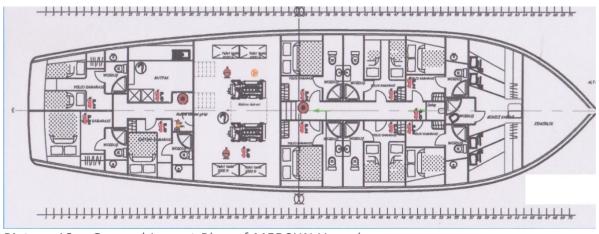

Picture 13: General Layout Plan of MEDSUN Vessel

As can be understood from the above layout plan, there are 8 passenger cabins, 1 captain's cabin and one kitchen on the same floor of the vessel.