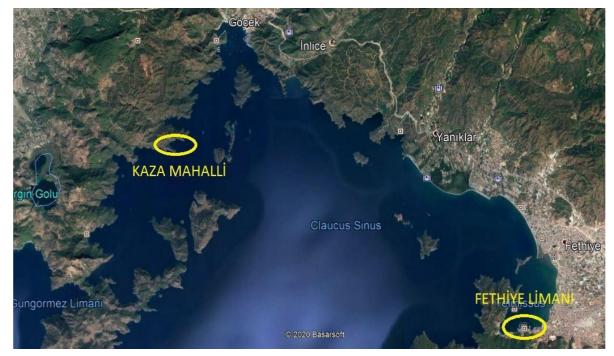

Picture 1: Location of Accident

*Note:* All hours used in the report are local time (GMT + 3)

A fire broke out on 16/09/2019 at around 05:00 on the primitive wooden vessel named MEDSUN which is anchored in Göcek Killebükü bay in Fethiye district of Muğla province and then sank. After the accident, out of a total of 4 crews and 11 passengers onboard, 4 people were rescued injured and 1 passenger's lifeless body was reached.

Picture 17: Location of Accident and port where KIYEM-5 is located

Picture 18: Appearance of MEDSUN after extinguishing