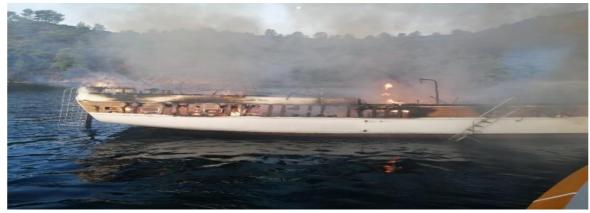

Picture 3: Location of Accident

Picture 4: The Moment of Burning of the Vessel

The fire was first noticed by the passengers on KUZEY UYGUN named tour vessel in the same bay outside the vessel and the Coast Guard Command was first notified. The burning vessel and other vessels around it were alerted by the captain and crew of the same vessel by horn and radio. The first rescue operation was carried out by the captain of the vessel and crew with the vessel's service boat to rescue the survivors.

Picture 5: An Image of the Fire

Picture 6: Post-Fire Search and Rescue Works

Picture 7: Fire extinguishing works of the burning MEDSUN

The first response to the fire was carried out by KIYEM-5 Vessel belonging to the General Directorate of Coast Guard around 06:50. The fire was extinguished at 07:50, but the vessel sank at 08:30.