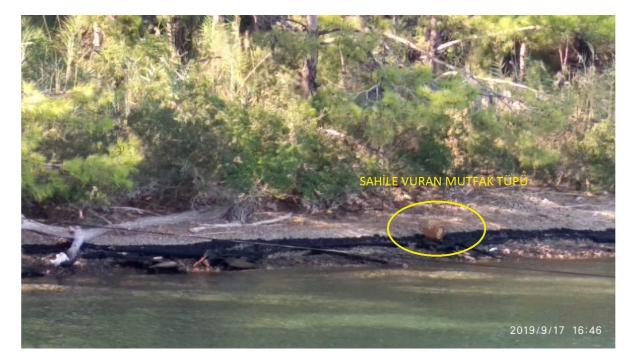

Again, the occurrence of explosions in the future suggests that it may have been caused by the tube in the kitchen. Considering that the kitchen onboard is in front of the captain's cabin, the captain waking up with the sound of an explosion reinforces this claim. It has been evaluated that the explosions occurred in the later period may have been caused by the spare tubes stored under the wheel.

<sup>11</sup> 

<sup>&</sup>lt;sup>1</sup> The vessel has two generators with a capacity of 40 kW 1500 rpm.

Picture 15: A kitchen tube that washes ashore from the MEDSUN