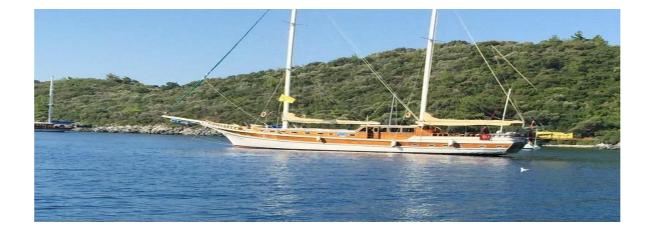

sank. At the request of Göcek Port Authority, the vessel was taken out of the sea on 22.11.2019, but it was decided that it had become unusable and its registration was cancelled.



Pictures 8-9: Coastal and marine pollution caused by the burning of the vessel



Pictures 10-11: Images of MEDSUN after it is pulled out of the water

### 2.3 MEDSUN

The vessel named MEDSUN is registered in the form of primitive wooden vessel type, into Izmir-305 registry, Bodrum-1574 Port and Istanbul-21980 Technical Log. The vessel was built on 07.07.1999 in Tuzla, Istanbul. It has the capacity of 16 passengers at the cabotage border (limited to 100 miles) and 12 passengers at Limited contiguous water voyager. Certificate of Seaworthiness was issued by Bodrum Port Authority on 08.05.2019 for the vessel.



#### Picture 12: MEDSUN

As a result of the inspections carried out on 08.05.2019; 1 fire pump, 17 portable fire extinguishers and smoke sensitive fire alarm system are available concerning the fire. Besides, there are 1 service boat for 6 people, 2 life rafts for a total of 20 people, 6 lifebuoys and 20 adults 4 children life jackets for emergencies. There are two emergency exit doors, one on the fore and one on the aft, in the corridor where the vessel's cabins are located.



Picture 13: General Layout Plan of MEDSUN Vessel

As can be understood from the above layout plan, there are 8 passenger cabins, 1 captain's cabin and one kitchen on the same floor of the vessel.

#### 2.4 Manning of MEDSUN

On the day of the accident, a total of four seamen are serving as a captain, an able seam