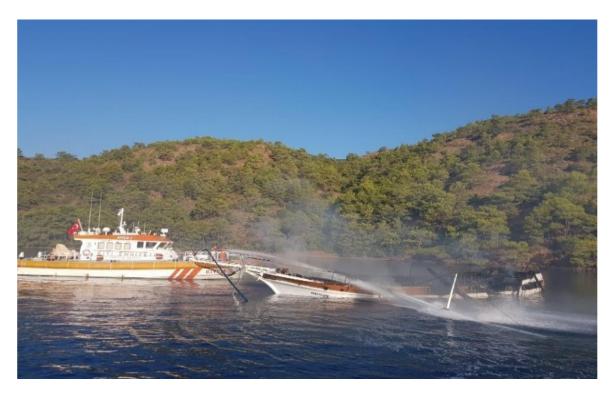

Picture 5: An Image of the Fire

Picture 6: Post-Fire Search and Rescue Works

Picture 7: Fire extinguishing works of the burning MEDSUN

The first response to the fire was carried out by KIYEM-5 Vessel belonging to the General Directorate of Coast Guard around 06:50. The fire was extinguished at 07:50, but the vessel sank at 08:30.

Vessels in the vicinity who realized that the vessel was on fire requested help by reaching the emergency number of the Coast Guard Command and by calling from the Turkish radio emergency call channels. KIYEM-5 boat, which is located in the port of Fethiye, moved as soon as it received the call and reached Killebükü where the fire was located at 06.50 and started its firefighting activity. The KIYEM-5 was able to respond to the fire about 2 hours after the fire, although it set off at the time as soon as possible after receiving the fire call. The fire on the MEDSUN was extinguished only around 07:50 and the vessel sank around 08:30.