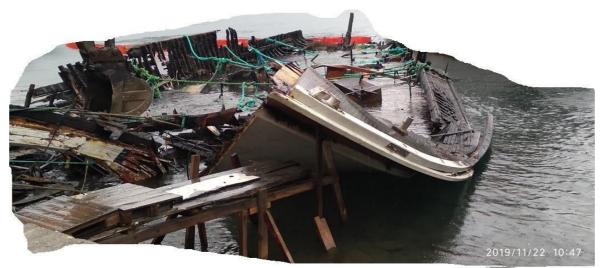

Picture 14: Images of The MEDSUN after it is pulled out of the water

There are five refrigerators in total, three in the kitchen section, one in the bar and one in the wheelhouse, as the equipment that will cause fire onboard. One cabinet in the kitchen has a deep freeze feature. There is also an electric water heater in the kitchen. However, there are three tubes in the kitchen, one gas cooker operated by tube, two of which are full and one of which is empty. On the night of the fire, the generators<sup>1</sup> were switched off because crew and passengers were resting, and the battery electricity requirement was met for refrigerators and emergency lights.