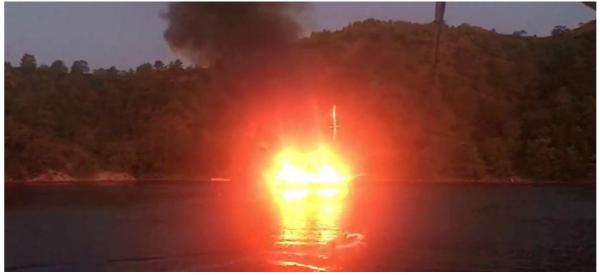

Picture 3: Location of Accident

Picture 4: The Moment of Burning of the Vessel

The fire was first noticed by the passengers on KUZEY UYGUN named tour vessel in the same bay outside the vessel and the Coast Guard Command was first notified. The burning vessel and other vessels around it were alerted by the captain and crew of the same vessel by horn and radio. The first rescue operation was carried out by the captain of the vessel and crew with the vessel's service boat to rescue the survivors.