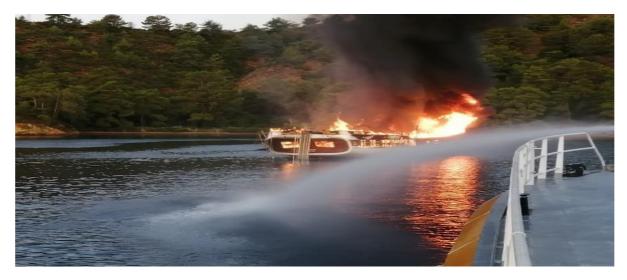

Picture 5: An Image of the Fire

Picture 6: Post-Fire Search and Rescue Works

Picture 7: Fire extinguishing works of the burning MEDSUN

The first response to the fire was carried out by KIYEM-5 Vessel belonging to the General Directorate of Coast Guard around 06:50. The fire was extinguished at 07:50, but the vessel sank at 08:30.