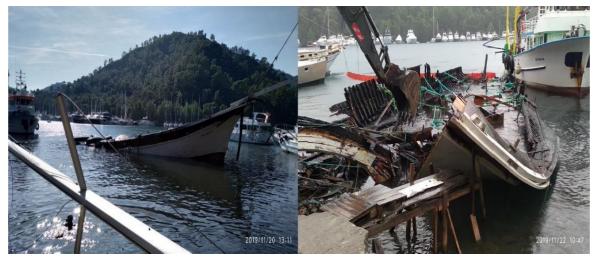

### 2.2 Damage Information

The vessel sank in the area where the accident occurred. Diesel and oil pollution occurred on the surface and bottom of the sea where the vessel sank. At the request of Göcek Port Authority, the vessel was taken out of the sea on 22.11.2019, but it was decided that it had become unusable and its registration was cancelled.

Pictures 8-9: Coastal and marine pollution caused by the burning of the vessel

Pictures 10-11: Images of MEDSUN after it is pulled out of the water