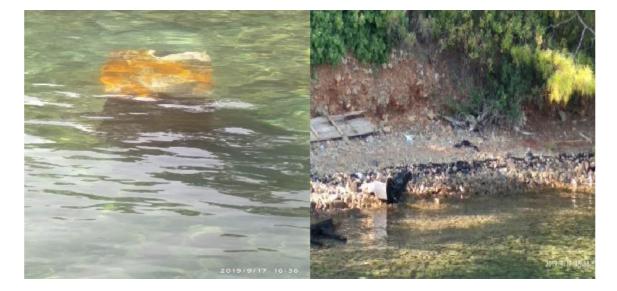

Pictures 8-9: Coastal and marine pollution caused by the burning of the vessel

Pictures 10-11: Images of MEDSUN after it is pulled out of the water

<sup>11</sup> 

<sup>&</sup>lt;sup>1</sup> The vessel has two generators with a capacity of 40 kW 1500 rpm.

Picture 15: A kitchen tube that washes ashore from the MEDSUN