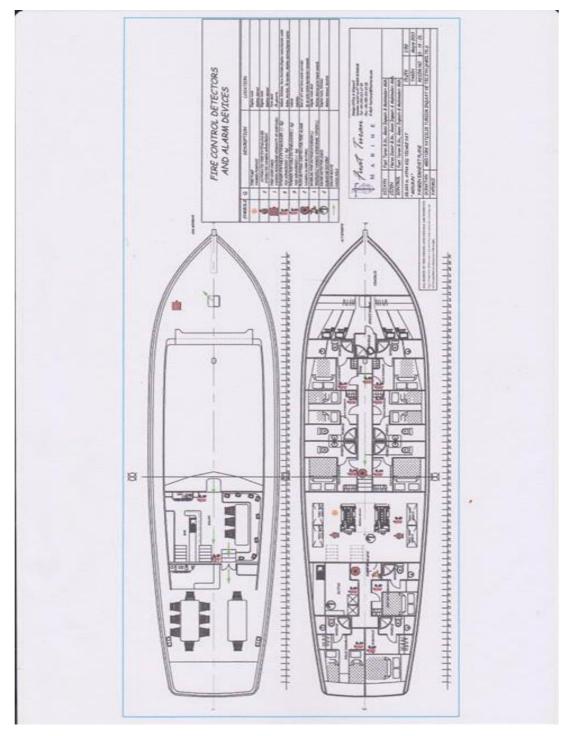

Picture 13: General Layout Plan of MEDSUN Vessel

As can be understood from the above layout plan, there are 8 passenger cabins, 1 captain's cabin and one kitchen on the same floor of the vessel.