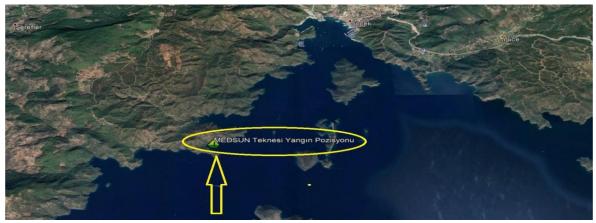

### 2.1 Occurrence and Post of the Accident and Search and Rescue Works

According to the statements of the crew taken by the experts of Transport Safety Invstigation Center, the primitive wooden Vessel named MEDSUN sailed for a one-week tour from Göcek port on 14.09.2019 with 11 passengers 4 seamen. A late-night entertainment was organized on 15.09.2019 onboard anchored to Killebükü Bay and a fire broke out in the kitchen around 05:00 onboard after the passenger, crew and captain went to rest. The fire was noticed by crew and passengers when it was too large to intervene in the fire.

Picture 3: Location of Accident

Picture 4: The Moment of Burning of the Vessel

The fire was first noticed by the passengers on KUZEY UYGUN named tour vessel in the same bay outside the vessel and the Coast Guard Command was first notified. The burning vessel and other vessels around it were alerted by the captain and crew of the same vessel by horn and radio. The first rescue operation was carried out by the captain of the vessel and crew with the vessel's service boat to rescue the survivors.